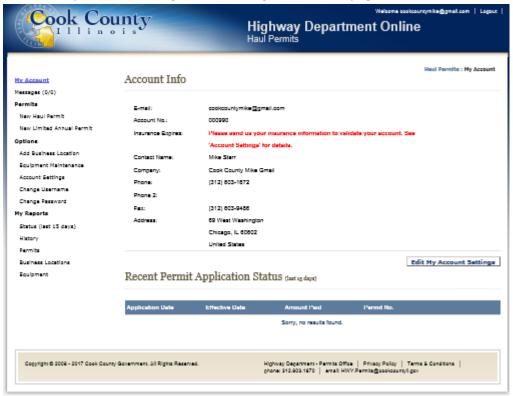

Cook County Permits staff will check the insurance. When the insurance is correct the Permits office will activate the account.

The company home page now shows the company insurance is ok. Now the company account is active.