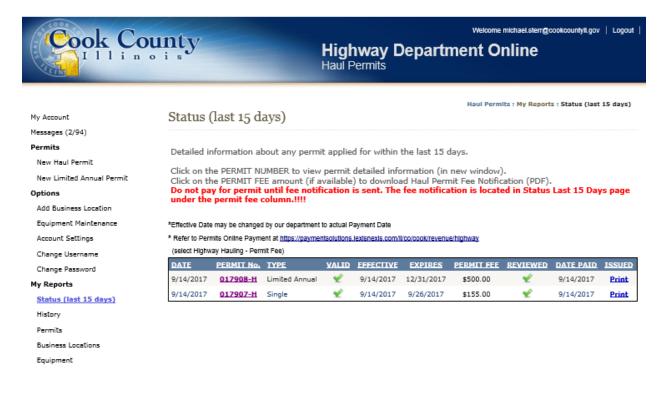

ps://paymentsolutions.lexisnexis.com/il/co/cook/revenue/highway">https://paymentsolutions.lexisnexis.com/il/co/cook/revenue/highway</a> page.

Click the second button Highway Hauling-Permit Fee



End Haul Permits Online System -New Limited Annual Permit /Status (last 15 Days) Permit Fee

#### Haul Permits Online System -New Limited Annual Permit /Hauling Permit Issued

Status (Last 15 days) shows permit is issued. When Cook County receives the payment information the permit will be issued. A Print button will show up under the Issued column on the Status (last 15 Days) or History page. The permit can be printed out by clicking on the Print button on the Status (last 15 Days) or History page.

Note, permits will not be faxed anymore.

Note, in electronic copy of the permit is acceptable.



Copyright © 2008 - 2017 Cook County Government. All Rights Reserved. Highway Department - Permits Office | Privacy Policy | Terms & Conditions | phone: 312.603.1670 | email: HWY.Permits@cookcountyil.gov

#### View of final issued Haul Permit.



# HAUL PERMIT

PERMIT NO: 17908-H

EFFECTIVE: 09/14/2017

Cook County Department of Transportation and Highways Permits Office George W. Dunne Cook County Office Building 69 W. Washington, 24th Floor, Chicago, Illinois 60602 (P) 312:603.1670/(F) 312:603.9943/(E) hwy.permits#cookcountyil.gov

EXPIRES#: 12/31/2017 FEES PAID: \$500.00

ATTENTION: Mike

ISSUED TO:

Cook County Mike

FAX NO.: (312) 603-9433

AUTHORIZES: (type of permit) EQUIPMENT:

LIMITED ANNUAL

Mikes Truck

LICENSE PLATE NO. AND STATE (IDT) REGISTRATION: mikesway

| GROSS WEIGHT |