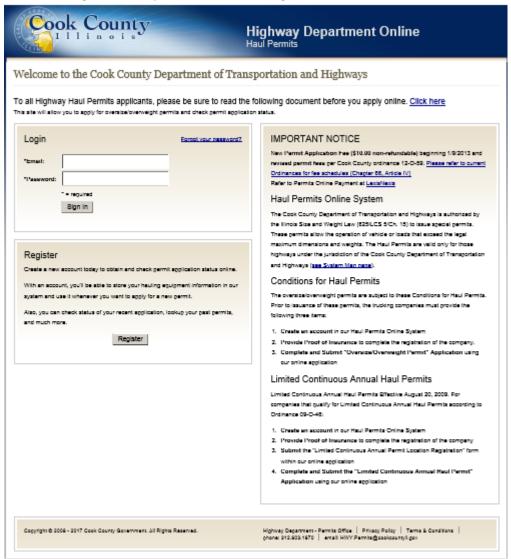

#### Haul Permits Online System -New Limited Annual Permit /Registering/Sign-in

Click on the link to visit the Haul Permits page for the Highway Haul Permits Web-based application: <a href="https://www.cookcountyil.gov/service/transportation-and-highways">https://www.cookcountyil.gov/service/transportation-and-highways</a>

Your web browser should show the following screen. Save this web page to your favorites or place a shortcut on your desktop.

#### Sign-in

If you have an account, please enter your email and password on the left-hand side.

After entering email and password, click the Sign In button.

If you do not have an account established, click the Register button on the left-hand side. (See Registering below)