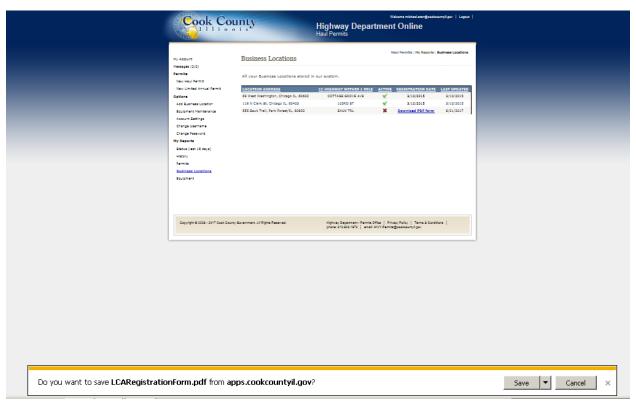

Review information if changes are needed click Edit Form to go back and edit the fillable form. If everything is good click submit.

The Business Locations page shows the status of the submittal. A red X means not approved yet. A green check means approved. To submit to the Permits Office click the Save button then click the open button.

Fill out Location Registration form, get it notarized and fax or email form to the Permits office. Permits will have the field inspector check the site. Once the site is checked and approved by the field inspector the Permits office will activate the account.