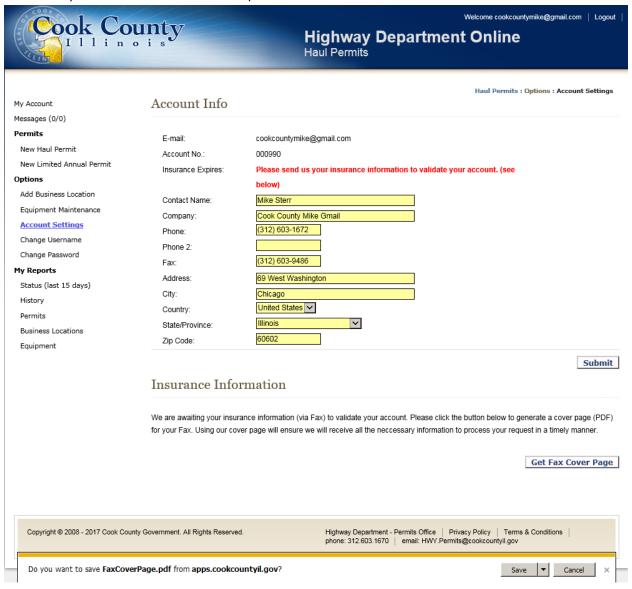

## Haul Permits Online System -New Limited Annual Permit /Activating Account/Submitting Insurance

Click My Account Settings on the top left side of the page.

When the account is initially opened it is not activated until the company submits the proper insurance to Cook County and the Cook County personnel updates the insurance with expiration dates.

In the future the account will notify the company when the insurance will expire.

Click Edit My Account Settings on bottom right side of the page.

## Click on "Get Fax Cover Page"

Click on "Open" or "Save" to a file then open.

Fax PDF to 312-603-9943 or email to hwy.permits@cookcountil.gov

Attached company insurance to this fax cover page and fax it to the Cook County Permits Department.