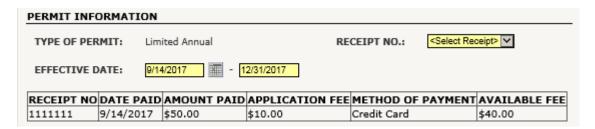

it the Haul Permit. The applicant does not need to pay an application fee to check the cost of a permit.

Click on link <a href="https://paymentsolutions.lexisnexis.com/il/co/cook/revenue/highway">https://paymentsolutions.lexisnexis.com/il/co/cook/revenue/highway</a> at the top of the New Haul Permit page above the warning to make an application fee payment.



## Click the first button Highway Hauling-Application Fee



When the fee is paid Cook County Permits Staff will enter the information into the program and the warning will go away on the applicants New Limited Annual Permit screen. Each application fee is \$10. An applicant can put money in their account for future Haul Permits. The application fee money is shown in the Permit Information section of the New Limited Annual Permit.



End Haul Permits Online System -New Limited Annual Permit /Application Fee

# Haul Permits Online System -New Limited Annual Permit /Select Approved Cook County Road for the Business Location

Click on Dropdown to select business location and approved Cook County Highway.

| SELECTED BUSINESS LO                                                                                                                                                                                                                                                                                                                                                                                                                                                                                                     | CATION AND COOK