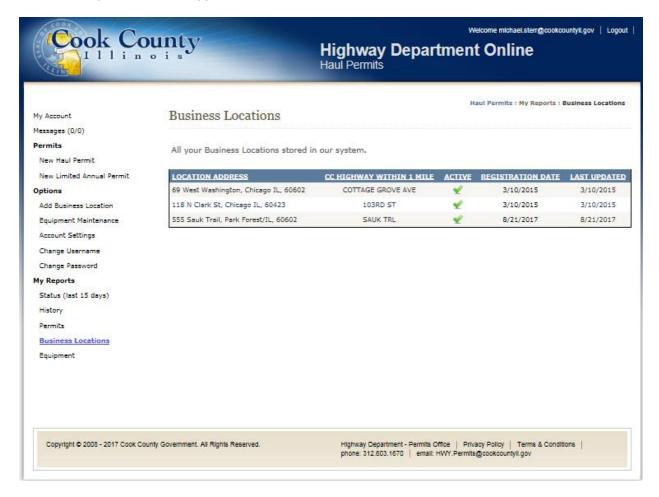

# Haul Permits Online System -New Limited Annual Permit /Business Location Approval

Before Limited Annual Permits can be requested the business location must be approved. On the top left hand side of the page click on Add Business Location. Read and fill in all requested information on the fillable form. When complete click Review.

Review information if changes are needed click Edit Form to go back and edit the fillable form. If everything is good click submit.

The Business Locations page shows the status of the submittal. A red X means not approved yet. A green check means approved. To submit to the Permits Office click the Save button then click the open button.