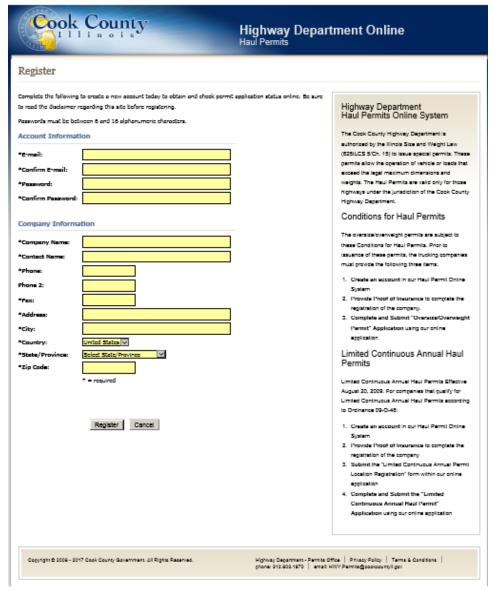

Click the Register button.

Fill out company information.

Note, there can only be one email and password per company. The system does not accommodate multiple user logins per company. If there are multiple users per company or the company uses Permitting Agencies, the company will have to set up a general email and password that all users for the company can use.