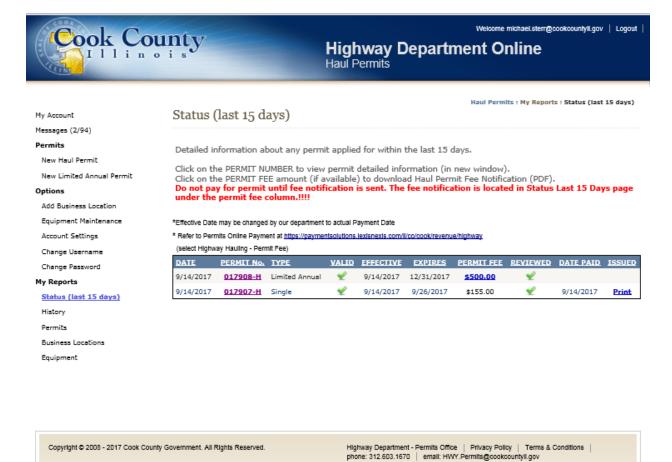

HEIGHT   | WIDTH    | NO AXLES |
|-----------|-----|---------|----------|----------|----------|
| 160000    |     | 75FT 61 | 12FT 3IN | 12FT 4IN | 6        |

## SELECTED BUSINESS LOCATIONS AND COOK COUNTY HIGHWAYS

Ending Point must be (2) two miles or less from the business location.

| BUSINESS LOCATION                     | COUNTY HIGHWAY |  |  |
|---------------------------------------|----------------|--|--|
| 555 Sauk Trail, Park Forest IL, 60602 | SAUK TRL       |  |  |

#### NOTES

9/14/2017 11:30:08 PM Permit #017908-H

Note, before the applicant can move to the next step Cook County will check the submittal and send the Permit Fee.

When the permit fee is listed for payment in the My Reports/Status (last 15 Days) or History page. The applicant can make payment for the permit.



The fee notification report can be generated by clicking on the dollar amount.



Cook County Highway Department Permit Office George W. Dunne Cook County Office Building 69 W. Washington, 23rd Floor Chicago, Illinois 60602 Phone: (312) 603-1670 Fax: (312) 603-9943

#### Limited Continuous Annual Haul Permit Fee Notification

DATE: 09/14/2017 COMPANY NAME: Cook County Mile

PHONE: (312) 603:1670

ACCOUNT NO.: 000972 INSURANCE EXP: 07/13/2018

FAX: (312) 603-9433 EQUIPMENT: Miles Truck

CONTACT: Mile

BUSINESS LOC: 555 Sauk Trail, Park Forest IL, 60602

COUNTY HWY(S): SAUK TRL

LICENSE PLATE NO. AND STATE (IDT) REGISTRATION: milestray

| GROSS WEIGHT | LENGTH    | HEIGHT                   | NO AXLES |
|--------------|-----------|--------------------------|----------|
| 160000       | 75FT