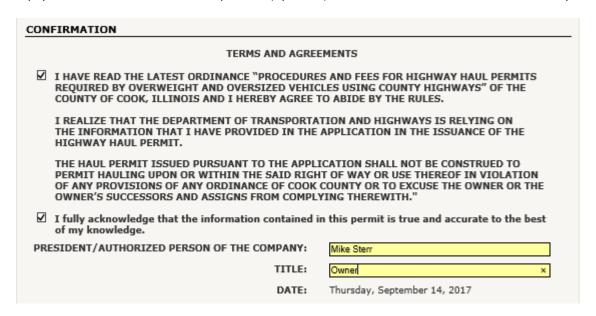

|  |
| WEIGHT/LENGTH/                                               | HEIGHT/AXLE INFO                             | ORMATION                                |                                                    |            |  |
| Weight:<br>160000<br>☐ Legal Length<br>Has to be<br>≤160,000 | Length:    75   FT   6   IN     Legal Length | Height:<br>12 FT 3 IN<br>□ Legal Height | Width:  12 FT 4 IN  □ Legal Width  Has to be ≤14ft | No. Axles: |  |

End Haul Permits Online System -New Limited Annual Permit /Equipment

#### Haul Permits Online System -New Limited Annual Permit /Confirmation

Fill in the confirmation information and check the boxes. Check the save my equipment box to save the equipment information for future permits (optional). Click the Review button to review the permit.



If all the information is completed properly, the bottom box "Estimated Permit Status and Fee" will show the Permit Status Valid and give and Estimated Fee for the haul. Click the Edit button to go back and edit the permit or the Submit Button to submit the permit

When the permit is submitted the program will automatically take you to the Status (last 15 Days) page.

| ESTIMATED PERMI                  | IT STATUS AND FEE                             |                  |
|----------------------------------|-----------------------------------------------|------------------|
| PERMIT STATUS:<br>ESTIMATED FEE: | <b>VALID</b><br>\$500.00                      |                  |
| Your equipment inform            | nation <b>WILL</b> <u>NOT</u> <b>BE</b> saved | Edit Form Submit |

End Haul P