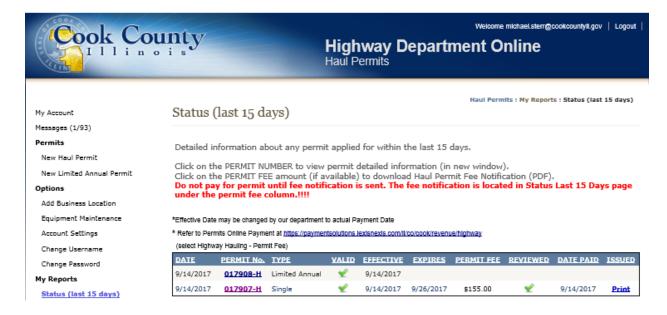

| IT STATUS AND FEE                             |                  |
|----------------------------------|-----------------------------------------------|------------------|
| PERMIT STATUS:<br>ESTIMATED FEE: | <b>VALID</b><br>\$500.00                      |                  |
| Your equipment inform            | nation <b>WILL</b> <u>NOT</u> <b>BE</b> saved | Edit Form Submit |

End Haul Permits Online System -New Limited Annual Permit /Confirmation

### Haul Permits Online System -New Limited Annual Permit /Status (last 15 Days) Permit Fee

After the Submit button is clicked the program will open the My Reports/Status (last 15 Days) page.

Note, at this point no changes can be made by the applicant. If a change is needed beyond this point call the Permits Office 312-603-1670.



To review the permit submittal report click on the permit number on the My Reports/Status (last 15 Days) page. To review the pdf click the Download PDF button.



The permit submittal report can be generated by clicking on the permit number.



Cook County Highway Department Permit Office George W. Dunne Cook County Office Building 69 W. Washington, 23rd Floor Chicago, Illinois 60602 Phone: (312) 603-1670 Fax: (312) 603-9943

### Limited Continuous Annual Haul Permit Information

#### GENERAL INFORMATION

PERMIT NO.: 017908-H
ACCOUNT NO.: 000972
ISSUED TO: Cook County Mike
CONTACT: Mike

PHONE: (312) 603-1670 FAX: (312) 603-9433—

EQUIPMENT: Mikes Truck
UNIT LICENSE: mikesway
PERMIT TYPE: Limited Annual

APPLICATION DATE: 09/14/2017

VALID: YES - NOT REVIEWED YET

ESTIMATED FEE: \$500.00