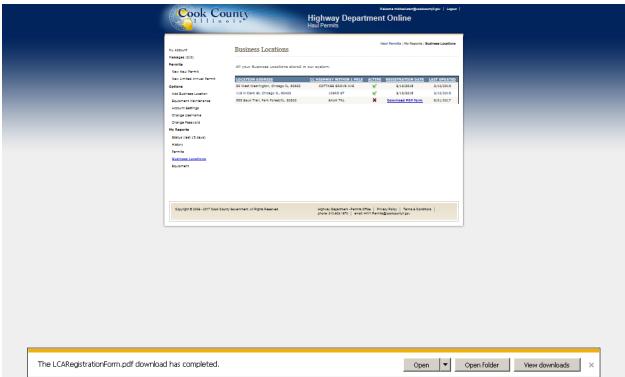

Review information if changes are needed click Edit Form to go back and edit the fillable form. If everything is good click submit.

The Business Locations page shows the status of the submittal. A red X means not approved yet. A green check means approved. To submit to the Permits Office click the Save button then click the open button.

Fill out Location Registration form, get it notarized and fax or email form to the Permits office. Permits will have the field inspector check the site. Once the site is checked and approved by the field inspector the Permits office will activate the account.