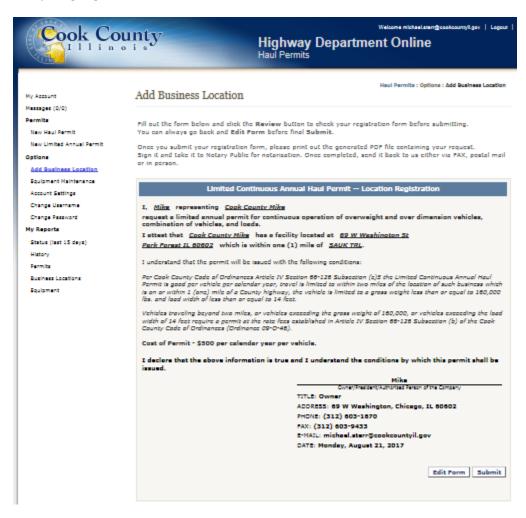

# Haul Permits Online System -New Limited Annual Permit /Business Location Approval

Before Limited Annual Permits can be requested the business location must be approved. On the top left hand side of the page click on Add Business Location. Read and fill in all requested information on the fillable form. When complete click Review.

| Cook Cou                                                                   | Highway Department Online Haul Permits                                                                                                                                                                                                                                                                                                                                                                                                          |
|----------------------------------------------------------------------------|-------------------------------------------------------------------------------------------------------------------------------------------------------------------------------------------------------------------------------------------------------------------------------------------------------------------------------------------------------------------------------------------------------------------------------------------------|
| My Account Messages (0/0) Permit New Haul Permit New Limited Annual Permit | Add Business Location  Fill out the form below and click the Review button to check your registration form before submitting.  You can always go back and Edit Form before final Submit.  Once you submit your registration form, please print out the generated PDF file containing your request.                                                                                                                                              |
| Options  Add Sweiness Location  Equipment Maintenance  Account Settings    | Sign it and take it to Notary Public for notarization. Once completed, send it back to us either via FAX, postal mail or in person.  Limited Continuous Annual Haul Permit — Location Registration                                                                                                                                                                                                                                              |
| Change Dearrame<br>Change Password<br>My Reports<br>Status (last 15 days)  | COMPANY INFORMATION  COMPANY NAME: Cook County Mike  LOCATED AT: 69 W Washington Chicago, IL 60502 United States                                                                                                                                                                                                                                                                                                                                |
| History  Parmits  Business Locations  Equipment                            | REGISTRATION INFORMATION  1 attest that Cook County Mike has a facility located at:  Address: 65 W Washington St                                                                                                                                                                                                                                                                                                                                |
|                                                                            | City/State: Park Forest IL  Zip Code: 80802  which is willfin one (1) mile of:  Cook County Highway: SAUKTRL                                                                                                                                                                                                                                                                                                                                    |
|                                                                            | Lunderstand that the sermit will be issued with the following conditions:  Per Cook County Code of Ordinances Article IV Section 68-128 Subsection (c)5 the Limited Continuous Annual Hauf  Permit is good ger vehicle ger calendar year, revel is limited to within two miles of the location of such business which is on an within 1 (and) mile of a County highway, the vehicle is limited to a grass weight less than or eguel to 14 feet. |
|                                                                            | Vehicles traveling beyond two miles, or vehicles exceeding the grass weight of 160,000, or vehicles exceeding the ladd width of 14 feet require a germit at the rate feet established in Article IV Section 66-126 Subsection (b) of the Cook County Code of Ordinances (Ordinance 09-0-46).  Cost of Permit - \$500 per calendar year per vehicle.                                                                                             |
|                                                                            | CONFIRMATION  I declare that the above information is true and I understand the conditions by which this permit shall be issued.  OWNER/PRESIDENT/AUTHORIZED  Miss                                                                                                                                                                                                                                                                              |
|                                                                            | PERSON OF THE COMPANY:  TITLE: Owner  PHONE: (312) 503-9433                                                                                                                                                                                                                                                                                                                                                                                     |
|                                                                            | E-MAIL: mchaelster@cookcounty@gov  DATE: Mondoy, August 21, 2017  Review                                                                                                                                                                                                                                                                                                                                                                        |

Review information if changes are needed click Edit Form to go back and edit the fillable form. If everything is good click submit.

The Business Locations page shows the status of the submittal. A red X means not approved yet. A green check means approved. To submit to the Permits Office click the Save button then click the open button.