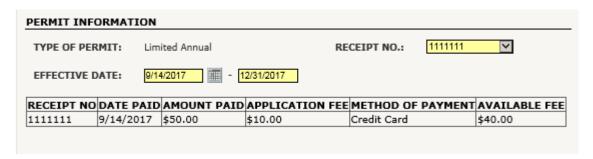

|                                                                                     |          |  |  |  |  |

End Haul Permits Online System -New Limited Annual Permit /Select Approved Cook County Road for the Business Location

#### Haul Permits Online System -New Limited Annual Permit /Permit Information

The Effective Date defaults to the todays date. Modify the start date as needed.

Limited Annual Permits are good from 01/01/year to 12/31/year. The permit will be issued with matching the company's insurance expiration date. Once the insurance is updated the permit will be extended to the end of the year.

Select the Receipt dropdown to select the application payment.



End Haul Permits Online System - New Limited Annual Permit / Permit Information

### Haul Permits Online System -New Limited Annual Permit /Equipment

Fill out equipment information.

Note, if weight is legal or less than legal axle weights will also be required.

If the equipment does not change the information can be saved for future permits. On future permits the applicant can select company equipment from dropdown.

| EQUIPMENT                                                    |                                              |                                         |                                                    |            |  |
|--------------------------------------------------------------|----------------------------------------------|----------------------------------------