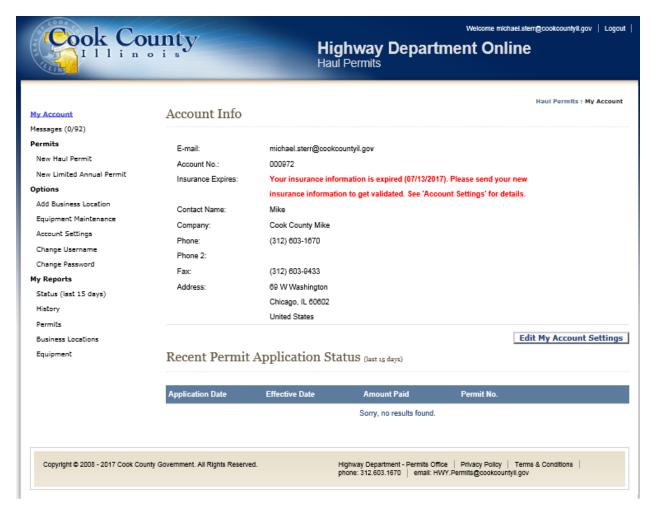

## Haul Permits Online System -New Limited Annual Permit /Activating Account/Submitting Insurance

Click My Account Settings on the top left side of the page.

When the account is initially opened it is not activated until the company submits the proper insurance to Cook County and the Cook County personnel updates the insurance with expiration dates.

In the future the account will notify the company when the insurance will expire.

Click Edit My Account Settings on bottom right side of the page.