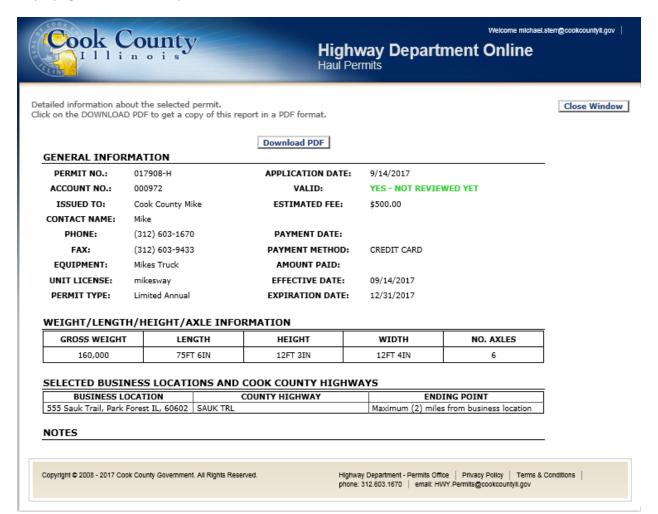

|------------------|
| PERMIT STATUS:<br>ESTIMATED FEE: | <b>VALID</b><br>\$500.00                      |                  |
| Your equipment inform            | nation <b>WILL</b> <u>NOT</u> <b>BE</b> saved | Edit Form Submit |

End Haul Permits Online System -New Limited Annual Permit /Confirmation

### Haul Permits Online System -New Limited Annual Permit /Status (last 15 Days) Permit Fee

After the Submit button is clicked the program will open the My Reports/Status (last 15 Days) page.

Note, at this point no changes can be made by the applicant. If a change is needed beyond this point call the Permits Office 312-603-1670.



To review the permit submittal report click on the permit number on the My Reports/Status (last 15 Days) page. To review the pdf click the Download PDF button.



The permit submittal report can be generated by clicking on the permit number.



Cook County Highway Department Permit Office George W. Dunne Cook County Office Building 69 W. Washington, 23rd Floor Chicago, Illinois 60602 Phone: (312) 603-1670 Fax: (312) 603-9943

### Limited Continuous Annual Haul Permit Information

#### GENERAL INFORMATION

PERMIT NO.: 017908-H
ACCOUNT NO.: 000972
ISSUED TO: Cook County Mike
CONTACT: Mike

PHONE: (312) 603-1670 FAX: (312) 603-9433—

EQUIPMENT: Mikes Truck
UNIT LICENSE: mikesway
PERMIT TYPE: Limited Annual

APPLICATION DATE: 09/14/2017

VALID: YES - NOT REVIEWED YET

ESTIMATED FEE: \$500.00

PAYMENT DATE:

PAYMENT METHOD: CREDIT CARD

AMOUNT PAID:

**EFFECTIVE DATE:** 09/14/2017 **EXPIRATION DATE:** 12/31/2017

#### WEIGHT/LENGTH/HEIGHT/AXI/E INFORMA